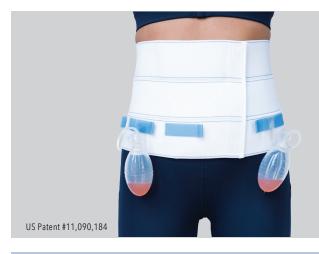

- Kit contains all needed supplies for drain care and patient education
- Abdominal binder with drain fasteners has paneled construction that allows conforming to body shape, with plush backing
- Drainage Bulb Holder II is universal in size, can be positioned for right or left-handed fastener opening-Latex-free
- Decreases complications and improves outcomes

| Prody® Abdominal Binder II with Drain Fasteners |       |           |      |            |  |
|-------------------------------------------------|-------|-----------|------|------------|--|
| Panels                                          | Width | Stretch   | Unit | Model #    |  |
| 2                                               | 6"    | Up to 60" | Each | PPABD-601  |  |
| 3                                               | 9"    | Up to 45" | Each | PPABD-901  |  |
| 3                                               | 9"    | 46" – 62" | Each | PPABD-902  |  |
| 3                                               | 9"    | 55" – 72" | Each | PPABD-903  |  |
| 4                                               | 12"   | Up to 45" | Each | PPABD-1201 |  |
| 4                                               | 12"   | 46" – 62" | Each | PPABD-1202 |  |
| 4                                               | 12"   | 55" – 72" | Each | PPABD-1203 |  |
| 4                                               | 12"   | 72" – 96" | Each | PPABD-1204 |  |