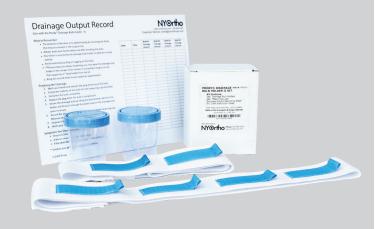

US Patent #11,090,184

| Prody® Drainage Bulb Holder II Kit |             |         |      |  |  |
|------------------------------------|-------------|---------|------|--|--|
| Size                               | Description | Model # | Unit |  |  |
| Universal                          | Kit         | PPDB-2K | Each |  |  |

- Kit contains all needed supplies for drain care and patient education
- Abdominal binder with drain fasteners has paneled construction that allows conforming to body shape, with plush backing
- Drainage Bulb Holder II is universal in size, can be positioned for right or left-handed fastener opening-Latex-free
- Decreases complications and improves outcomes