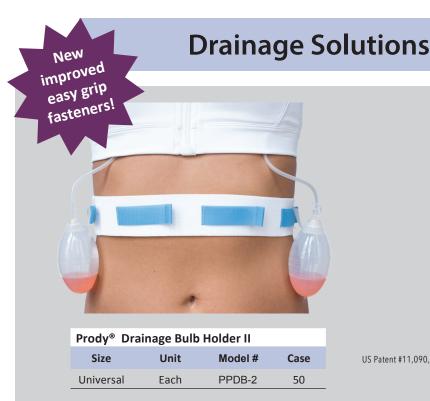

## **Benefits and Advantages**

- New improved easy grip fasteners making drain care easier
- Secures up to four drainage bulbs eliminating the need for safety pins
- Maximizes drain function and decreases potential dislodgement
- Easy access and visibility for drain care, yet not visible to others under clothing
- Provides comfort while securing drain bulbs during activities, while sleeping and in the shower-if allowed

- Kit contains all needed supplies for drain care and patient education
- Abdominal binder with drain fasteners has paneled construction that allows conforming to body shape, with plush backing
- Drainage Bulb Holder II is universal in size, can be positioned for right or left-handed fastener opening-Latex-free
- Decreases complications and improves outcomes