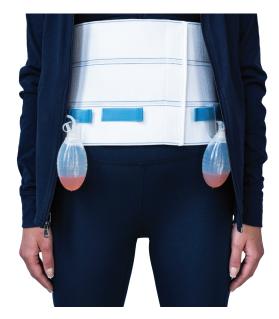

## Prody<sup>®</sup> Abdominal Binder II with Drain Fasteners

The Abdominal Binder II with drain fasteners is the newest version of the original Abdominal Binder, with improved easy grip fasteners making drain care easier. It securely supports and organizes drainage bulbs and allows patients to move more comfortably while promoting drain function.

## **Benefits and Advantages**

- New improved easy grip fasteners that are easier to grip for drain care. Drainage Bulbs are visible to determine need to empty, yet not visible to others under clothing
- Secures up to four drainage bulbs eliminating the need for safety pins
- Maximizes drain function, decreases tugging, tangling or potential dislodgement
- Paneled elastic construction with plush backing
- Stitching between horizontal panels allows binder to conform to body shape
- Decreases complications and improves outcomes