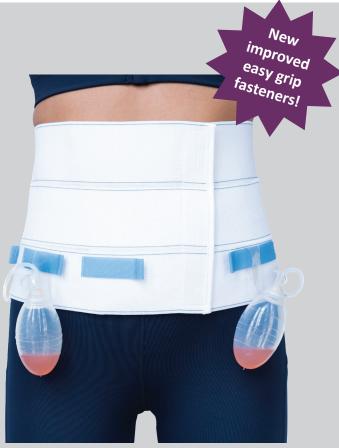

## Prody<sup>®</sup> Abdominal Binder II with Drain Fasteners

The Abdominal Binder II with drain fasteners is the newest version of the original Abdominal Binder, with improved easy grip fasteners making drain care easier. It securely supports and organizes drainage bulbs and allows patients to move more comfortably while promoting drain function.

## **Benefits and Advantages**

- New improved easy grip fasteners that are easier to grip for drain care. Drainage Bulbs are visible to determine need to empty, yet not visible to others under clothing
- Secures up to four drainage bulbs eliminating the need for safety pins
- Maximizes drain function, decreases tugging, tangling or potential dislodgement
- Paneled elastic construction with plush backing
- Stitching between horizontal panels allows binder to conform to body shape
- Decreases complications and improves outcomes