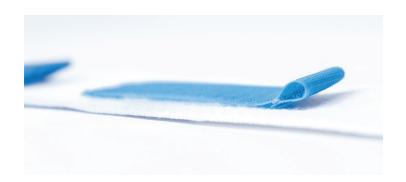

## **Benefits and Advantages**

- New improved easy grip fasteners that are easier to grip for drain care. Drainage Bulbs are visible to determine need to empty, yet not visible to others under clothing
- Secures up to four drainage bulbs eliminating the need for safety pins
- It can be positioned on the chest, abdomen, waist or thigh. Can be positioned for either right or left-handed fastener opening
- Maximizes drain function, decreases tugging, tangling or potential dislodgement
- Promotes comfort to increase daily activities, sleeping, or in the shower-if allowed-(then 2 belts are needed-one for shower-one for dry use) \*The Drainage Bulb Holder II Kit contains 2 belts plus all the needed supplies for drain care
- Decreases complications and improves outcomes
- Soft adjustable Latex-free fabric. Universal in size and gender (stretches up to 54")