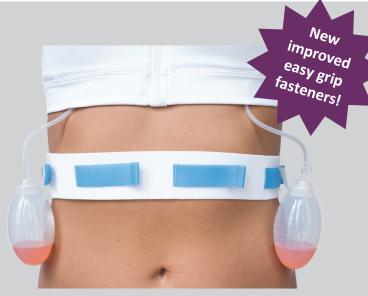

## **Prody® Drainage Bulb Holder II**

The Drainage Bulb Holder II is the newest version of the original Drainage Bulb Holder, with improved easy grip fasteners making drain care easier. It securely supports and organizes drainage bulbs and allows patients to move more comfortably while promoting drain function.

## **Benefits and Advantages**

- New improved easy grip fasteners that are easier to grip for drain care. Drainage Bulbs are visible to determine need to empty, yet not visible to others under clothing
- Secures up to four drainage bulbs eliminating the need for safety pins
- It can be positioned on the chest, abdomen, waist or thigh. Can be positioned for either right or left-handed fastener opening
- Maximizes drain function, decreases tugging, tangling or potential dislodgement
- Promotes comfort to increase daily activities, sleeping, or in the shower-if allowed-(then 2 belts are needed-one for shower-one for dry use) \*The Drainage Bulb Holder II Kit contains 2 belts plus all the needed supplies for drain care
- Decreases complications and improves outcomes
- Soft adjustable Latex-free fabric. Universal in size and gender (stretches up to 54")