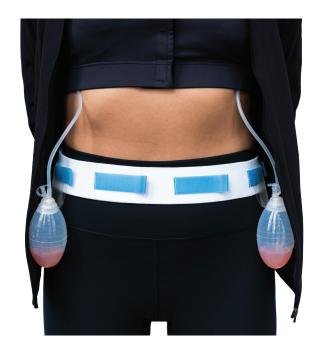

## **Prody® Drainage Bulb Holder II**

The Drainage Bulb Holder II is the newest version of the original Drainage Bulb Holder, with improved easy grip fasteners making drain care easier. It securely supports and organizes drainage bulbs and allows patients to move more comfortably while promoting drain function.

## **Benefits and Advantages**

- New improved easy grip fasteners that are easier to grip for drain care. Drainage Bulbs are visible to determine need to empty, yet not visible to others under clothing
- Secures up to four drainage bulbs eliminating the need for safety pins
- It can be positioned on the chest, abdomen, waist or thigh. Can be positioned for either right or left-handed fastener opening
- Maximizes drain function, decreases tugging, tangling or potential dislodgement
- Promotes comfort to increase daily activities, sleeping, or in the shower-if allowed-(then 2 belts are needed-one for shower-one for dry use) \*The Drainage Bulb Holder II Kit contains 2 belts plus all the needed supplies for drain care
- Decreases complications and improves outcomes
- Soft adjustable Latex-free fabric. Universal in size and gender (stretches up to 54")